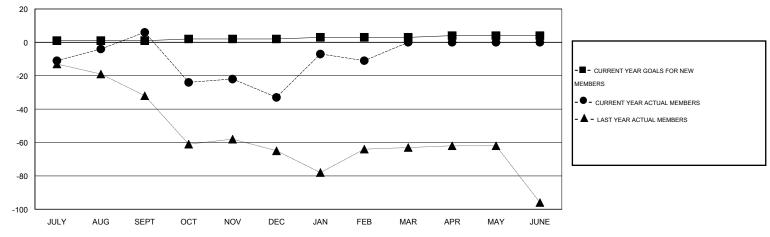

#### GOALS AND ACTUAL MEMBERS CUMULATIVE

| DROPPED CLUBS: 0  DROPPED MEMBERS |     | 25 CLUBS OF 46 ADDED 1 OR MORE NEW MEMBERS | GENDER DISTRIBU<br>MALE<br>FEMALE | ITION<br>1,139 (74.15%)<br>397 (25.85%) |     |
|-----------------------------------|-----|--------------------------------------------|-----------------------------------|-----------------------------------------|-----|
| DECEASED                          | 8   | CLICK HERE FOR HEALTH                      | FAMILY UNIT MEMBERS               |                                         | 281 |
| CLUB CANCELLED                    | 0   | ASSESSMENT DATA                            | HEAD OF HOUSEHOLD                 | 136                                     |     |
| OTHER                             | 123 |                                            |                                   |                                         |     |
| TOTAL                             | 131 |                                            | NON-HEAD OF HOUSEHOL              | 145                                     |     |